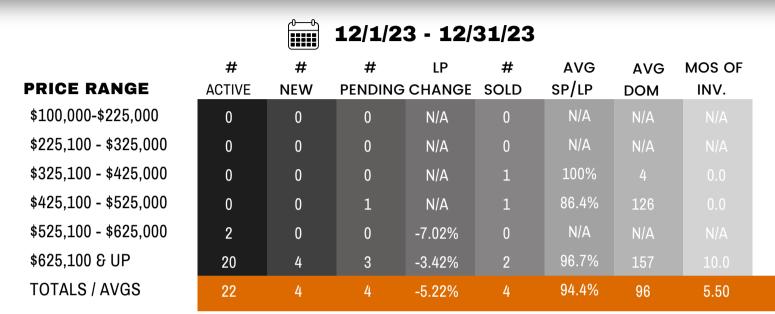

|-----|--------|
| PRICE RANGE           | ACTIVE | NEW | PENDING | CHANGE  | SOLD | SP/LP | DOM | INV.   |
| \$100,000-\$225,000   | 0      | 0   | 0       | N/A     | 0    | N/A   | N/A |        |
| \$225,100 - \$325,000 | 0      | 0   | 0       | N/A     | 1    | 96.6% | 90  |        |
| \$325,100 - \$425,000 | 2      | 0   | 1       | N/A     | 1    | 96.2% | 177 |        |
| \$425,100 - \$525,000 | 1      | 0   | 2       | N/A     | 2    | 97.9% | 8   |        |
| \$525,100 - \$625,000 | 2      | 1   | 1       | N/A     | 1    | 100%  | 0   |        |
| \$625,100 & UP        | 11     | 1   | 2       | -11.71% | 2    | 98.5% | 76  | 5.5    |
| TOTALS / AVGS         | 16     | 2   | 6       | -11.71% | 7    | 97.8% | 70  | 2.29   |



REDMOND

DUKE



ACREAGE REAL ESTATE MARKET TRENDS



## 11/1/23 - 11/30/23

|                       | #      | #   | #       | LP      | #    | AVG   | AVG | MOS OF |
|-----------------------|--------|-----|---------|---------|------|-------|-----|--------|
| PRICE RANGE           | ACTIVE | NEW | PENDING | CHANGE  | SOLD | SP/LP | DOM | INV.   |
| \$100,000-\$225,000   | 0      | 0   | 0       | N/A     | 0    | N/A   | N/A |        |
| \$225,100 - \$325,000 | 0      | 0   | 0       | N/A     | 0    | N/A   | N/A |        |
| \$325,100 - \$425,000 | 0      | 1   | 1       | N/A     | 0    | N/A   | N/A |        |
| \$425,100 - \$525,000 | 1      | 0   | 0       | -11.83% | 0    | N/A   | N/A |        |
| \$525,100 - \$625,000 | 0      | 1   | 0       | N/A     | 1    | 100%  | 21  |        |
| \$625,100 & UP        | 23     | 1   | 2